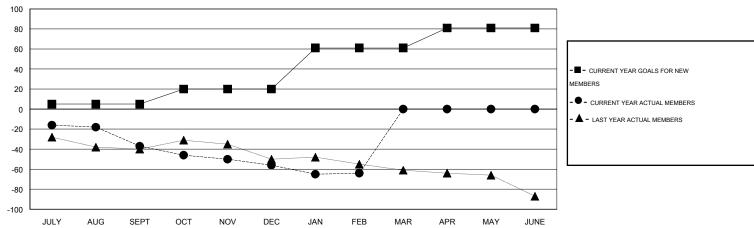

#### GOALS AND ACTUAL MEMBERS CUMULATIVE

| DROPPED CLUBS: 0  DROPPED MEMBERS |               | 20 CLUBS OF 48 ADDED 1 OR MORE NEW MEMBERS | GENDER DISTRIBUTION  MALE 1,100 (84.68%)  FEMALE 199 (15.32%) |           |
|-----------------------------------|---------------|--------------------------------------------|---------------------------------------------------------------|-----------|
| DECEASED CLUB CANCELLED OTHER     | 25<br>0<br>71 | CLICK HERE FOR HEALTH ASSESSMENT DATA      | FAMILY UNIT MEMBERS HEAD OF HOUSEHOLD                         | 178<br>87 |
| TOTAL                             | 96            |                                            | NON-HEAD OF HOUSEHOLD                                         | 91        |